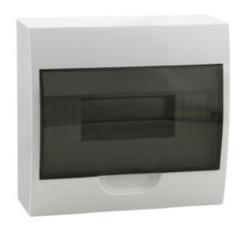

# **03832** DB108S 1X8P/SMD

DB-series distribution board

5905339038326

DB series switchboards, meeting the requirement for heat resistance at the temperature of 650°C, can be used on non-flammable surfaces only (e.g. full solid walls made of non-combustible materials). They cannot be used on flammable surfaces (e.g. plasterboard, wood boards, etc.), on the so-called "hollow walls" or on technical sections.

## GENERAL DATA:

Colour: white / grey Door colour: grey

Place of assembly: wall mounted

Norm: PN-EN 62208

#### TECHNICAL DATA:

Rated voltage [V]: 230/400 AC

Rated current [A]: 63 Rated frequency [Hz]: 50

Class of protection against electric shock: ||

Material: plastic

Number of modules: 8P

Temperature resistance [°C]: 650