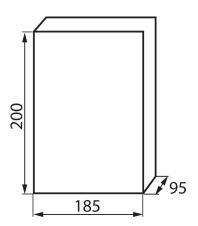

### **LOGISTIC DATA:**

Packaging method: 20

Number of units in the secondary packaging: 1

Number of units in the packaging: 20

Net unit weight [g]: 464 Grammage [g]: 595

Length of a unit pack [cm]: 20.5 Width of a unit pack [cm]: 19 Height of a unit pack [cm]: 10