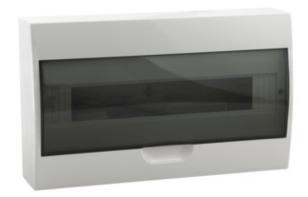

## **03834** DB118S 1X18P/SMD

DB-series distribution board

5905339038340

DB series switchboards, meeting the requirement for heat resistance at the temperature of 650°C, can be used on nonflammable surfaces only (e.g. full solid walls made of noncombustible materials). They cannot be used on flammable surfaces (e.g. plasterboard, wood boards, etc.), on the so-called "hollow walls" or on technical sections.

#### **GENERAL DATA:**

Colour: white / grey Door colour: grey

Place of assembly: wall mounted

Norm: PN-EN 62208

### TECHNICAL DATA:

Rated voltage [V]: 230/400 AC

Rated current [A]: 63 Rated frequency [Hz]: 50

Class of protection against electric shock: ||

Material: plastic

Number of modules: 18P

Temperature resistance [°C]: 650

IK class: 06 IP class: 40

number of rows: 1