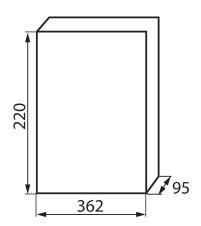

#### **LOGISTIC DATA:**

Packaging method: 10

Number of units in the secondary packaging: 1

Number of units in the packaging: 10

Net unit weight [g]: 940 **Grammage [g]**: 1180

Length of a unit pack [cm]: 37 Width of a unit pack [cm]: 23 Height of a unit pack [cm]: 10.5 Weight of a cardboard box [kg]: 11.8 Width of a cardboard box [cm]: 39 Height of a cardboard box [cm]: 47.5 Length of a cardboard box [cm]: 54