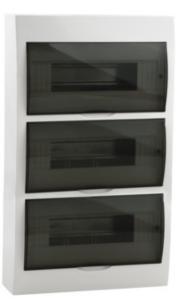

# 03836 DB312S 3X12P/SMD

DB-series distribution board

#### GENERAL DATA:

Colour: white / grey Door colour: grey Place of assembly: wall mounted Norm: PN-EN 62208

#### **TECHNICAL DATA:**

Rated voltage [V]: 230/400 AC Rated current [A]: 63 Rated frequency [Hz]: 50 Class of protection against electric shock: II Material: plastic Number of modules: 3x12P Temperature resistance [°C]: 650 IK class: 06 IP class: 40 number of rows: 3