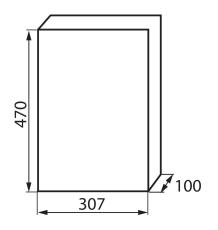

#### LOGISTIC DATA:

Packaging method: 5 Number of units in the secondary packaging: 1 Number of units in the packaging: 5 Net unit weight [g]: 1880 Grammage [g]: 2300 Length of a unit pack [cm]: 48 Width of a unit pack [cm]: 31 Height of a unit pack [cm]: 11.5 Weight of a cardboard box [kg]: 11.5 Width of a cardboard box [kg]: 11.5 Width of a cardboard box [cm]: 33 Height of a cardboard box [cm]: 50 Length of a cardboard box [cm]: 59 Volume of a cardboard box [m<sup>3</sup>]: 0.09735