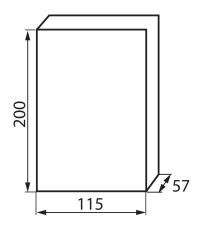

#### LOGISTIC DATA:

Packaging method: 20 Number of units in the secondary packaging: 1 Number of units in the packaging: 20 Net unit weight [g]: 346 Grammage [g]: 460 Length of a unit pack [cm]: 22.5 Width of a unit pack [cm]: 14 Height of a unit pack [cm]: 10 Weight of a cardboard box [kg]: 9.2 Width of a cardboard box [kg]: 9.2 Height of a cardboard box [cm]: 29.5 Height of a cardboard box [cm]: 48 Length of a cardboard box [cm]: 54 Volume of a cardboard box [m<sup>3</sup>]: 0.076464