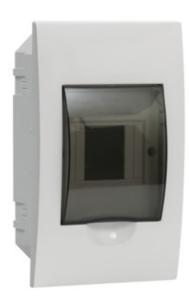

# 03840 DB104F 1X4P/FMD

DB-series distribution board

#### GENERAL DATA:

Colour: white / grey Door colour: grey Place of assembly: Recessed mount in the wall Norm: PN-EN 62208

#### TECHNICAL DATA:

Rated voltage [V]: 230/400 AC Rated current [A]: 50 Rated frequency [Hz]: 50 Class of protection against electric shock: II Material: plastic Number of modules: 4P Temperature resistance [°C]: 650 IK class: 06 IP class: 40 number of rows: 1