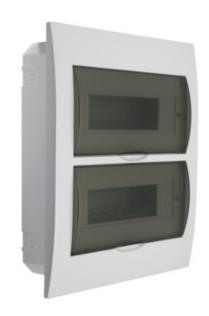

## **03845** DB212F 2X12P/FMD

DB-series distribution board

5905339038456

DB series switchboards, meeting the requirement for heat resistance at the temperature of 650°C, can be used on non-flammable surfaces only (e.g. full solid walls made of non-combustible materials). They cannot be used on flammable surfaces (e.g. plasterboard, wood boards, etc.), on the so-called "hollow walls" or on technical sections.

#### GENERAL DATA:

Colour: white / grey Door colour: grey

Place of assembly: Recessed mount in the wall

Norm: PN-EN 62208

### TECHNICAL DATA:

Rated voltage [V]: 230/400 AC

Rated current [A]: 63 Rated frequency [Hz]: 50

Class of protection against electric shock: ||

Material: plastic

Number of modules: 2x12P Temperature resistance [°C]: 650

IK class: 06 IP class: 40

number of rows: 2

# **03845** DB212F 2X12P/FMD

DB-series distribution board