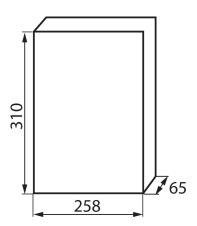

### TECHNICAL DATA:

Rated voltage [V]: 230/400 AC

Rated current [A]: 63 Rated frequency [Hz]: 50

Class of protection against electric shock: ||

Material: plastic

Number of modules: 2x12P Temperature resistance [°C]: 650

IK class: 06 IP class: 40

number of rows: 2