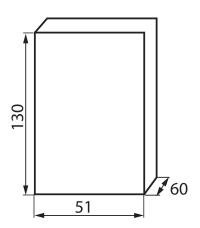

#### LOGISTIC DATA:

Packaging method: 10

Number of units in the secondary packaging: 10

Number of units in the packaging: 200

Net unit weight [g]: 65 Grammage [g]: 85

Length of a unit pack [cm]: 5 Width of a unit pack [cm]: 13 Height of a unit pack [cm]: 6