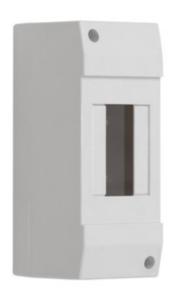

# **03850** DB102W 1X2P/SM

DB-series distribution board

5905339038500

DB series switchboards, meeting the requirement for heat resistance at the temperature of 650°C, can be used on non-flammable surfaces only (e.g. full solid walls made of non-combustible materials). They cannot be used on flammable surfaces (e.g. plasterboard, wood boards, etc.), on the so-called "hollow walls" or on technical sections.

## TECHNICAL DATA:

Rated voltage [V]: 230/400 AC

Rated current [A]: 50 Rated frequency [Hz]: 50

Class of protection against electric shock: ||

Material: plastic

Number of modules: 2P

Temperature resistance [°C]: 650