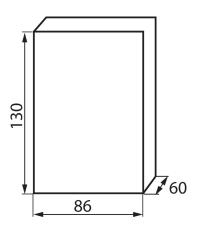

#### LOGISTIC DATA:

Packaging method: 5

Number of units in the secondary packaging: 5

Number of units in the packaging: 100

Net unit weight [g]: 89 Grammage [g]: 121

Length of a unit pack [cm]: 8.5 Width of a unit pack [cm]: 6 Height of a unit pack [cm]: 13