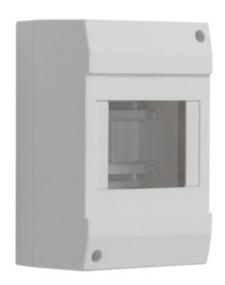

## **03851** DB104W 1X4P/SM

DB-series distribution board

5905339038517

DB series switchboards, meeting the requirement for heat resistance at the temperature of 650°C, can be used on non-flammable surfaces only (e.g. full solid walls made of non-combustible materials). They cannot be used on flammable surfaces (e.g. plasterboard, wood boards, etc.), on the so-called "hollow walls" or on technical sections.

### GENERAL DATA:

Colour: white

Place of assembly: wall mounted

Norm: PN-EN 62208

#### TECHNICAL DATA:

Rated voltage [V]: 230/400 AC

Rated current [A]: 50 Rated frequency [Hz]: 50

Class of protection against electric shock: ||

Material: plastic

Number of modules: 4P

**Temperature resistance [°C]**: 650

IK class: 06 IP class: 30

number of rows: 1