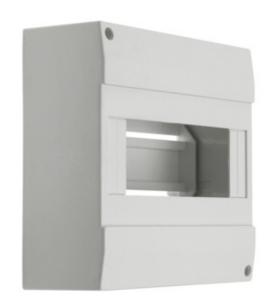

# **03852** DB108W 1X8P/SM

DB-series distribution board

5905339038524

DB series switchboards, meeting the requirement for heat resistance at the temperature of 650°C, can be used on non-flammable surfaces only (e.g. full solid walls made of non-combustible materials). They cannot be used on flammable surfaces (e.g. plasterboard, wood boards, etc.), on the so-called "hollow walls" or on technical sections.

## TECHNICAL DATA:

Rated voltage [V]: 230/400 AC

Rated current [A]: 63 Rated frequency [Hz]: 50

Class of protection against electric shock: ||

Material: plastic

Number of modules: 8P

**Temperature resistance [°C]**: 650

IK class: 06 IP class: 30

number of rows: 1