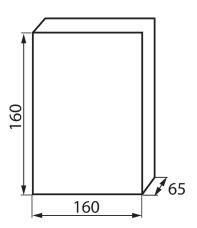

### LOGISTIC DATA:

Packaging method: 2

Number of units in the secondary packaging:  $\boldsymbol{2}$ 

Number of units in the packaging: 50

Net unit weight [g]: 231 Grammage [g]: 320

Length of a unit pack [cm]: 16
Width of a unit pack [cm]: 16
Height of a unit pack [cm]: 6.5
Weight of a cardboard box [kg]: 16
Width of a cardboard box [cm]: 34
Height of a cardboard box [cm]: 38
Length of a cardboard box [cm]: 86
Volume of a cardboard box [m³]: 0.111112