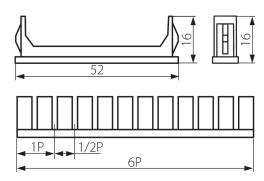

## **03859** Z-DB

2X1P+8X1/2P end cap

5905339038593

End cap for switchboards used to mask unused spaces on the rail. The set contains two 1P (17.5mm) end caps and eight 0.5P (8.75mm) end caps.

## TECHNICAL DATA:

Number of modules: 6