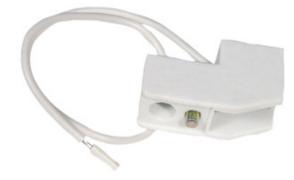

Light source fitting 5905339004055

Colour: grey

## TECHNICAL DATA:

Rated voltage [V]: 250 AC Rated current [A]: 6 Cap: R7s IP class: 00