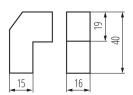

## LOGISTIC DATA:

Packaging method: 10 Number of units in the secondary packaging: 10 Number of units in the packaging: 500 Net unit weight [g]: 21 Grammage [g]: 22.2 Length of a unit pack [cm]: 10 Width of a unit pack [cm]: 10 Width of a unit pack [cm]: 11 Weight of a cardboard box [kg]: 11.1 Width of a cardboard box [kg]: 11.1 Width of a cardboard box [cm]: 20 Height of a cardboard box [cm]: 18 Length of a cardboard box [cm]: 18 Length of a cardboard box [cm]: 42 Volume of a cardboard box [m<sup>3</sup>]: 0.01512