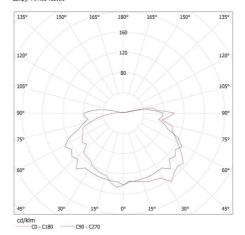

# Ceiling-mounted light fitting with replaceable light source

Length of a cardboard box [cm]: 45 Volume of a cardboard box [m³]: 0.05076

KANLUX S.A. (kat 4260) TUNA S1101 / Krzywa rozsyłu światła (biegunowo)

orawa: KANLUX S.A. (kat 4260) TUNA S1101

We reserve the right to make technical changes. The data contained in this material are not legally binding. Photometry: the results obtained from testing were from a specific sample.