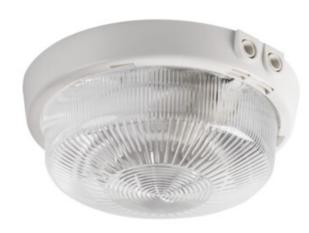

## **04260** TUNA S1101-W

Ceiling-mounted light fitting with replaceable light source

5905339042606

Kanlux TUNA ceiling light fixture is a good choice for staircases, basements, attics and other such rooms. Proper level of protection against dust and moisture allows for its use both indoors and outdoors.

# 04260 TUNA S1101-W

# Ceiling-mounted light fitting with replaceable light source

Length of a cardboard box [cm]: 45 Volume of a cardboard box [m³]: 0.05076

KANLUX S.A. (kat 4260) TUNA S1101 / Krzywa rozsyłu światła (biegunowo)