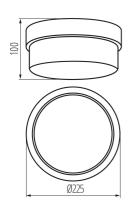

## **04260** TUNA S1101-W

Ceiling-mounted light fitting with replaceable light source

5905339042606

















Kanlux TUNA ceiling light fixture is a good choice for staircases, basements, attics and other such rooms. Proper level of protection against dust and moisture allows for its use both indoors and outdoors.

## **GENERAL DATA:**

Colour: white

Place of assembly: wall mounted, ceiling mounted

Place of application: Indoors and outdoors

Minimum distance from the illuminated object: 0,5m

Replaceable light source: yes

Height [mm]: 100 Diameter [mm]: 225

### **TECHNICAL DATA:**

Rated voltage [V]: 220-240 AC Rated frequency [Hz]: 50 Maximum power [W]: max 25

Class of protection against electric shock: II

Lampshade material: glass
Light source: GLS/CFL/LED
Light source included: no
Cap (Light source): E27
Enclosure material: plastic
Connection type: Terminal block

Range of secti