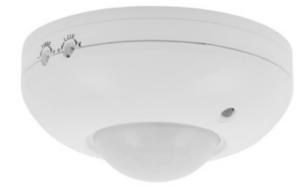

PIR motion sensor

5905339004642

Kanlux ZONA JQ is a motion detector whose maximum detection range comes to 10 metres. You can set adjustments of the lighting time and light intensity level at which the detector works.

# GENERAL DATA:

Colour: white Place of assembly: ceiling mounted Place of application: Indoors Micro-interval between relay contacts: yes Height [mm]: 55 Diameter [mm]: 115

## TECHNICAL DATA:

Rated voltage [V]: 220-240 AC Rated frequency [Hz]: 50 Class of protection against electric shock: II Material: plastic Ambient temperature range to which the product can be **exposed**: -20÷40 Sensor type: PIR Connection type: Bolt terminal block Range of sections of wires used [mm<sup>2</sup>]: 1÷2,5 Sensor-operation time [second-minute]: 15-7 sensor working angle [°]: H360/V120 Maximum operating time [min]: 7 Minimum operating time[s]: 15 Maximum power [VA]: 1200 Illumination-level setpoint by which the sensor detects movement [lx]: 3-2000 **IP class**: 20 Sensor range[m]: max 10