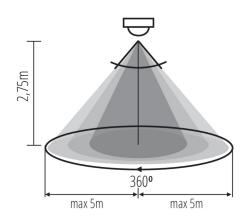

## TECHNICAL DATA:

Rated voltage [V]: 220-240 AC Rated frequency [Hz]: 50 Class of protection against electric shock: II Material: plastic Ambient temperature range to which the product can be **exposed**: -20÷40 Sensor type: PIR Connection type: Bolt terminal block Range of sections of wires used [mm<sup>2</sup>]: 1÷2,5 Sensor-operation time [second-minute]: 15-7 sensor working angle [°]: H360/V120 Maximum operating time [min]: 7 Minimum operating time[s]: 15 Maximum power [VA]: 1200 Illumination-level setpoint by which the sensor detects movement [lx]: 3-2000 **IP class**: 20 Sensor range[m]: max 10

### ADDITIONAL INFORMATION:

- Maximum movement detection up to 10m
- Maximum horizontal angle of operation of the motion sensor 360°
- Maximum vertical angle of operation of the motion sensor  $120^{\circ}$
- Light on time adjustable from 15s to 7min
- Capability to set the light intensity of the environment in which the device works