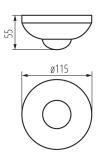

# GENERAL DATA:

Colour: white Place of assembly: ceiling mounted Place of application: Indoors Micro-interval between relay contacts: yes Height [mm]: 55 Diameter [mm]: 115