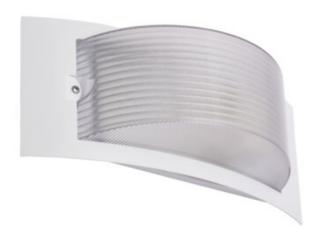

## **07025** TURK DL-60

Plafoniera z wymiennym źródłem światła 5905339070258

#### TURK DL-60

Kanlux TURK to wysoka odporność na promieniowanie UV sprawiająca, że doskonale sprawdzi się w warunkach użytkowania zewnętrznego, np. na elewacji budynku, tarasie czy balkonie.

### DANE OGÓLNE:

Kolor: biały

Miejsce montażu: do nadbudowania na ścianie, do nadbudowania

na suficie

Miejsce zastosowania: wewnątrz i na zewnątrz

Minimalna odległość od oświetlanego obiektu: 0,5m

Wymienne źródło światła: tak