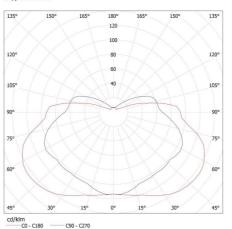

#### KANLUX S.A. (kat 7025) TURK DL-60 / Krzywa rozsyłu światła (biegunowo)

rawa: KANLUX S.A. (kat 7025) TURK DL-60