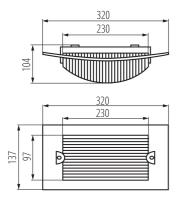

## **07025** TURK DL-60

Plafoniera z wymiennym źródłem światła 5905339070258









#### TURK DL-60











Kanlux TURK to wysoka odporność na promieniowanie UV sprawiająca, że doskonale sprawdzi się w warunkach użytkowania zewnętrznego, np. na elewacji budynku, tarasie czy balkonie.

### DANE OGÓLNE:

Kolor: biały

Miejsce montażu: do nadbudowania na ścianie, do nadbudowania

na suficie

Miejsce zastosowania: wewnątrz i na zewnątrz

Minimalna odległość od oświetlanego obiektu: 0,5m

Wymienne źródło światła: tak

Długość [mm]: 320 Szerokość [mm]: 104 Wysokość [mm]: 137

## DANE TECHNICZNE:

Napięcie znamionowe [V]: 220-240 AC Częstotliwość znamionowa [Hz]: 50

Moc maksymalna [W]: max 60

Klasa ochronności przed porażeniem elektrycznym: II

Materiał klosza: PC Materiał obudowy: PC Źródło światła: GLS/CFL/LED

Źródło światła w komplecie: nie Trzonek (Źródło światła): E27

Rodzaj przyłącz