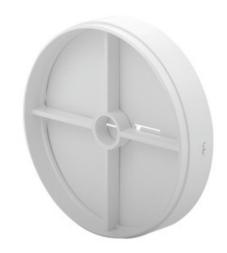

## **70961** WIR ZL100

Ducted fan

8594056490349

Automatic dampers from Kanlux WIR ZL series are available in two sizes: 100 and 120mm. They are made of plastic, in white colour.

## **GENERAL DATA:**

Colour: white

Place of application: Indoors

Width [mm]: 21 Diameter [mm]: 100