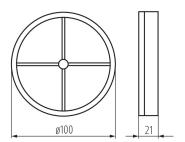

## **GENERAL DATA:**

Colour: white

Place of application: Indoors

Width [mm]: 21 Diameter [mm]: 100