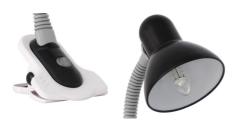

## **07154** SUZI HR-60-W

Desk lamp

5905339071545

SUZI HR-60-W

Kanlux SUZI is a simple desk lamp. It is available in several uniform colour versions. Kanlux SUZI has an adjustable arm and a clip thanks to which you can fix the lamp on a desk edge or on a shelf.

### **GENERAL DATA:**

Colour: white

Place of assembly: On the floor Place of application: Indoors

Minimum distance from the illuminated object: 0,2m

On switch: yes Length [mm]: 117 Width [mm]: 137 Height MAX [mm]: 190 Cable length [m]: 1.5