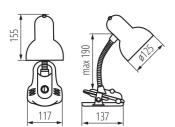

### **GENERAL DATA:**

Colour: white

Place of assembly: On the floor Place of application: Indoors

Minimum distance from the illuminated object: 0,2m

On switch: yes Length [mm]: 117 Width [mm]: 137 Height MAX [mm]: 190 Cable length [m]: 1.5