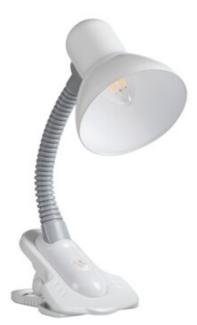

## **07154** SUZI HR-60-W

Desk lamp

5905339071545

SUZI HR-60-W

Kanlux SUZI is a simple desk lamp. It is available in several uniform colour versions. Kanlux SUZI has an adjustable arm and a clip thanks to which you can fix the lamp on a desk edge or on a shelf.

# 07154 SUZI HR-60-W

# ADDITIONAL INFORMATION:

- Flexible exterior arm
- · Clip-on installation

Date of issue: 12.03.2024, 15:19

We reserve the right to make technical changes. The data contained in this material are not legally binding. Photometry: the results obtained from testing were from a specific sample.