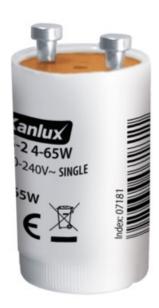

# **07181** BS-2 4-65W

BS igniters

5905339071811

### TECHNICAL DATA:

Rated voltage [V]: 220-240 AC Maximum power [W]: 4-65

Material: plastic