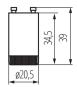

# **07181** BS-2 4-65W

BS igniters

5905339071811









#### **GENERAL DATA:**

Colour: white Height [mm]: 39 Diameter [mm]: 20.5

### TECHNICAL DATA:

Rated voltage [V]: 220-240 AC Maximum power [W]: 4-65

Material: plastic

## LOGISTIC DATA:

Packaging method: 100

Number of units in the secondary packaging: 100

Number of units in the packaging: 3000

Net unit weight [g]: 4 Grammage [g]: 4.75

Length of a unit pack [cm]: 2 Width of a unit pack [cm]: 2 Height of a unit pack [cm]: 4

Weight of a cardboard box [kg]: 14.25 Width of a cardboard box [cm]: 23 Height of a cardboard box [cm]: 43 Length of a cardboard box [cm]: 67 Volume of a cardboard box [m³]: 0.066263

## **ADDITIONAL INFORMATION:**

 BS-1 4-22W – may be used in fluorescent lamp serial connection systems powered from a single 220/240V~ ballast