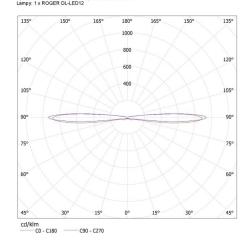

#### ADDITIONAL INFORMATION:

#### Junction box included

KANLUX S.A. (kat 7280) ROGER DL-LED12 / Krzywa rozsyłu światła (biegunowo) Oprawa: KANLUX S.A. (kat 7280) ROGER DL-LED12 Lamow 1 x ROGER DL-LED12