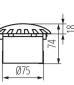

### GENERAL DATA:

Colour: grey Place of assembly: In the ground Place of application: Indoors and outdoors Minimum distance from the illuminated object: 0,1m Compatible with a dimmer: no Fixture lighting direction: horizontal Height [mm]: 74 Diameter [mm]: 100 Number of chokes: 1 Integrated LED light source: yes