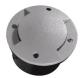

# In-ground fixture

5905339072801

Kanlux ROGER DL is a ground-recessed luminaire with a built-in LED module. The specific shape of the shade distributes light evenly, which produces a unique light effect. The luminaire has a very high rating of tightness (IP66) and resistance to mechanical damage (IK09).

### GENERAL DATA:

Colour: grey Place of assembly: In the ground Place of application: Indoors and outdoors Minimum distance from the illuminated object: 0,1m Compatible with a dimmer: no Fixture lighting direction: horizontal Height [mm]: 74 Diameter [mm]: 100 Number of chokes: 1 Integrated LED light source: yes