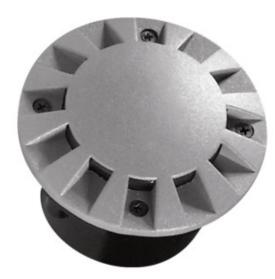

# In-ground fixture

5905339072801

Kanlux ROGER DL is a ground-recessed luminaire with a built-in LED module. The specific shape of the shade distributes light evenly, which produces a unique light effect. The luminaire has a very high rating of tightness (IP66) and resistance to mechanical damage (IK09).

### GENERAL DATA:

Colour: grey Place of assembly: In the ground Place of application: Indoors and outdoors Minimum distance from the illuminated object: 0,1m Compatible with a dimmer: no Fixture lighting direction: horizontal Height [mm]: 74 Diameter [mm]: 100 Number of chokes: 1 Integrated LED light source: yes