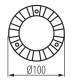

### GENERAL DATA:

Colour: grey Place of assembly: In the ground Place of application: Indoors and outdoors Minimum distance from the illuminated object: 0,1m Compatible with a dimmer: no Fixture lighting direction: horizontal Height [mm]: 74 Diameter [mm]: 100 Number of chokes: 1 Integrated LED light source: yes