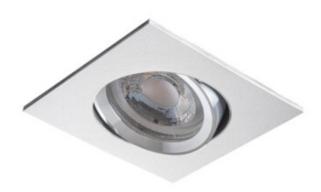

## **07361** RADAN CT-DTL50

Ceiling-mounted spotlight fitting 5905339073617

Kanlux RADAN are simple eyes which will light up each room. You can choose a source of light and a version of the holder on your own - with adjustment or immovable.

### **GENERAL DATA:**

Colour: aluminium

Necessity of using self-shielding lamps: yes Place of assembly: Recessed mount in the ceiling

Place of application: Indoors

Minimum distance from the illuminated object: 0,5m The product is not suitable to be installed on a normally

exposed: 5÷25

**Enclosure material**: aluminum alloy **Connection type**: Free cable ends

Wire length [m]: 0.12 Wire diameter [mm<sup>2</sup>]: 0.75

**Lighting-fixture angle regulation**: in one axis **Lighting-fixture angle regulation** [°]: 30