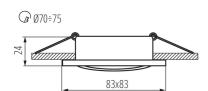

flammable surface: >35W

The product is not suitable to be covered with a heat-insulating

material: yes Length [mm]: 83 Width [mm]: 83 Height [mm]: 24

Assembly hole [mm]: Ø70-75