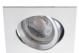

## **07361** RADAN CT-DTL50

Ceiling-mounted spotlight fitting 5905339073617

Kanlux RADAN are simple eyes which will light up each room. You can choose a source of light and a version of the holder on your own - with adjustment or immovable.

### **GENERAL DATA:**

Colour: aluminium

Necessity of using self-shielding lamps: yes Place of assembly: Recessed mount in the ceiling

Place of application: Indoors

Minimum distance from the illuminated object: 0,5m The product is not suitable to be installed on a normally