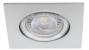

## **07371** TESON AL-DTL50

Ceiling-mounted spotlight fitting 5905339073716

Kanlux TESON are simple eyes which will light up each room. You can choose a source of light and a version of the holder on your own - with adjustment or immovable.

### **GENERAL DATA:**

Colour: aluminium

Necessity of using self-shielding lamps: yes
Place of assembly: Recessed mount in the ceiling

Place of application: Indoors

Minimum distance from the illuminated object: 0,5m The product is not suitable to be installed on a normally

flammable surface: >35W

The product is not suitable to be covered with a heat-insulating

material: yes Length [mm]: 83 Width [mm]: 83 Height [mm]: 24

Assembly hole [mm]: Ø70-75