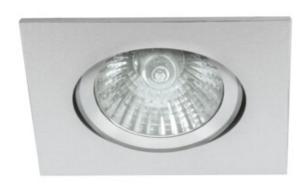

## **07371** TESON AL-DTL50

Ceiling-mounted spotlight fitting 5905339073716

Kanlux TESON are simple eyes which will light up each room. You can choose a source of light and a version of the holder on your own - with adjustment or immovable.

### **GENERAL DATA:**

Colour: aluminium

Necessity of using self-shielding lamps: yes
Place of assembly: Recessed mount in the ceiling

Place of application: Indoors

Minimum distance from the illuminated object: 0,5m The product is not suitable to be installed on a normally

flammable surface: >35W

The product is not suitable to be covered with a heat-insulating

material: yes Length [mm]: 83 Width [mm]: 83 Height [mm]: 24

Assembly hole [mm]: Ø70-75