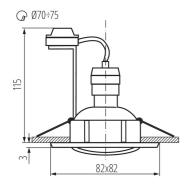

flammable surface: >35W

The product is not suitable to be covered with a heat-insulating

material: yes Length [mm]: 83 Width [mm]: 83 Height [mm]: 24

Assembly hole [mm]: Ø70-75

Cap: GU10

Ambient temperature range to which the product can be

exposed: 5÷25

**Enclosure material**: aluminum alloy **Connection type**: Bolt terminal block

Range of sections of wires used [mm²]: 0,75÷2,5 Lighting-fixture angle regulation: in one axis Lighting-fixture angle regulation [°]: 30