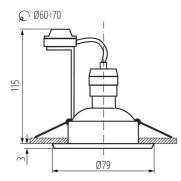

#### GENERAL DATA:

Colour: aluminium Necessity of using self-shielding lamps : yes Place of assembly: Recessed mount in the ceiling Place of application : Indoors Minimum distance from the illuminated object : 0,5m The product is not suitable to be installed on a normally flammable surface: >35W The product is not suitable to be covered with a heat-insulating material: yes Height [mm]: 24 Diameter [mm]: 79 Assembly hole [mm]: Ø60-70

#### **TECHNICAL DATA:**

Rated voltage [V]: 220-240 AC Rated frequency [Hz]: 50 Maximum power [W]: max 10 Class of protection against electric shock : II Light source : PAR16 Light source included: no Cap: GU10 Ambient temperature range to which the product can be exposed: 5÷25 Enclosure material: aluminum alloy Connection type: Bolt terminal block Range of sections of wires used [mm²]: 0,75÷2,5 Lighting-fixture angle regulation : none IP class: 20