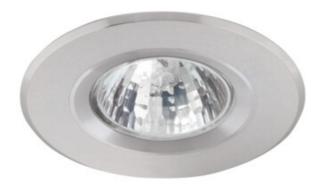

# Ceiling-mounted spotlight fitting 5905339073723

Kanlux TESON are simple eyes which will light up each room. You can choose a source of light and a version of the holder on your own - with adjustment or immovable.

#### GENERAL DATA:

Colour: aluminium Necessity of using self-shielding lamps : yes Place of assembly: Recessed mount in the ceiling Place of application : Indoors Minimum distance from the illuminated object : 0,5m The product is not suitable to be installed on a normally flammable surface: >35W The product is not suitable to be covered with a heat-insulating material: yes Height [mm]: 24 Diameter [mm]: 79 Assembly hole [mm]: Ø60-70