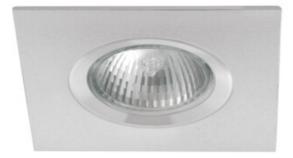

# 07373 TESON AL-DSL50

Ceiling-mounted spotlight fitting 5905339073730

Kanlux TESON are simple eyes which will light up each room. You can choose a source of light and a version of the holder on your own - with adjustment or immovable.

#### GENERAL DATA:

Colour: aluminium Necessity of using self-shielding lamps : yes Place of assembly: Recessed mount in the ceiling Place of application : Indoors Minimum distance from the illuminated object : 0,5m The product is not suitable to be installed on a normally flammable surface: >35W The product is not suitable to be covered with a heat-insulating material: yes Length [mm]: 79 Width [mm]: 79 Height [mm]: 24 Assembly hole [mm]: Ø60-70