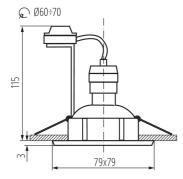

#### GENERAL DATA:

Colour: aluminium Necessity of using self-shielding lamps : yes Place of assembly: Recessed mount in the ceiling Place of application : Indoors Minimum distance from the illuminated object : 0,5m The product is not suitable to be installed on a normally flammable surface: >35W The product is not suitable to be covered with a heat-insulating material: yes Length [mm]: 79 Width [mm]: 79 Height [mm]: 24 Assembly hole [mm]: Ø60-70

#### **TECHNICAL DATA:**

Rated voltage [V]: 220-240 AC Rated frequency [Hz]: 50 Maximum power [W]: max 10 Class of protection against electric shock : II Light source : PAR16 Light source included : no Cap: GU10 Ambient temperature range to which the product can be exposed : 5÷25 Enclosure material : aluminum alloy Connection type : Bolt terminal block Range of sections of wires used [mm²] : 0,75÷2,5 Lighting-fixture angle regulation : none IP class: 20