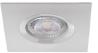

# 07373 TESON AL-DSL50

Ceiling-mounted spotlight fitting 5905339073730

Kanlux TESON are simple eyes which will light up each room. You can choose a source of light and a version of the holder on your own - with adjustment or immovable.

#### GENERAL DATA:

Colour: aluminium Necessity of using self-shielding lamps : yes Place of assembly: Recessed mount in the ceiling Place of application : Indoors Minimum distance from the illuminated object : 0,5m The product is not suitable to be installed on a normally flammable surface: >35W The product is not suitable to be covered with a heat-insulating material: yes Length [mm]: 79 Width [mm]: 79 Height [mm]: 24 Assembly hole [mm]: Ø60-70