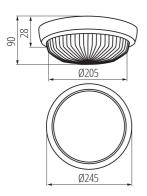

## **08050** SANGA DL-100

Ceiling-mounted light fitting with replaceable light source

5905339080509







SANGA DL-100











Kanlux SANGA ceiling fixture is an economical solution for staircases, basements, attics, garages, and also for terraces and balconies.

### **GENERAL DATA:**

Colour: white

Place of assembly: wall mounted, ceiling mounted

Place of application: Indoors and outdoors

Minimum distance from the illuminated object: 0,5m

Replaceable light source: yes

Height [mm]: 90 Diameter [mm]: 245

#### **TECHNICAL DATA:**

Rated voltage [V]: 220-240 AC Rated frequency [Hz]: 50 Maximum power [W]: max 25

Class of protection against electric shock: ||

Lampshade material: glass
Light source: GLS/CFL/LED
Light source included: no
Cap (Light source): E27
Enclosure material: plastic
Connection type: Terminal block

Range of sections of wires used [mm<sup>2</sup>]: 1-1,5

IP class: 44

### **LOGIST