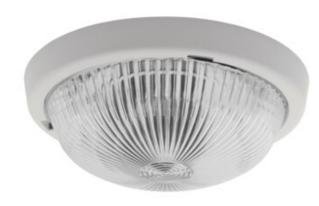

## **08050** SANGA DL-100

Ceiling-mounted light fitting with replaceable light source

5905339080509

SANGA DL-100

Kanlux SANGA ceiling fixture is an economical solution for staircases, basements, attics, garages, and also for terraces and balconies.

### **GENERAL DATA:**

Colour: white

Place of assembly: wall mounted, ceiling mounted

Place of application: Indoors and outdoors

Minimum distance from the illuminated object: 0,5m

Replaceable light source: yes

#### **TECHNICAL DATA:**

Rated voltage [V]: 220-240 AC Rated frequency [Hz]: 50 Maximum power [W]: max 25

Class of protection against electric shock: ||

Lampshade material: glass
Light source: GLS/CFL/LED
Light source included: no
Cap (Light source): E27
Enclosure material: plastic
Connection type: Terminal block