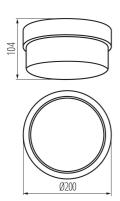

## **08091** TUNA MINI N

Ceiling-mounted light fitting with replaceable light source

5905339080912

















Kanlux TUNA ceiling light fixture is a good choice for staircases, basements, attics and other such rooms. Proper level of protection against dust and moisture allows for its use both indoors and outdoors.

### **GENERAL DATA:**

Colour: white

Place of assembly: wall mounted, ceiling mounted Place of application: Indoors and outdoors

Minimum distance from the illuminated object: 0,5m

Replaceable light source: yes

Height [mm]: 104
Diameter [mm]: 200

#### **TECHNICAL DATA:**

Rated voltage [V]: 220-240 AC Rated frequency [Hz]: 50 Maximum power [W]: max 25

Class of protection against electric shock: II

Lampshade material: glass Light source: GLS/CFL/LED Light source included: no Cap (Light source): E27

Ambient temperature range to which the product can be

exposed: -10÷35

E