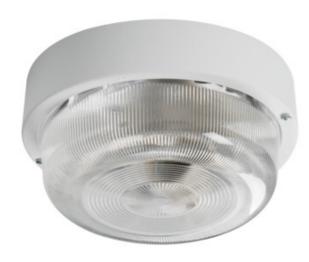

## **08091** TUNA MINI N

Ceiling-mounted light fitting with replaceable light source

5905339080912

Kanlux TUNA ceiling light fixture is a good choice for staircases, basements, attics and other such rooms. Proper level of protection against dust and moisture allows for its use both indoors and outdoors.

# **08091** TUNA MINI N

Ceiling-mounted light fitting with replaceable light source

Width of a cardboard box [cm]: 40
Height of a cardboard box [cm]: 33
Length of a cardboard box [cm]: 40
Volume of a cardboard box [m³]: 0.0528