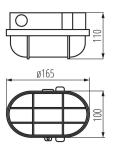

#### GENERAL DATA:

Colour: black Place of assembly: wall mounted, ceiling mounted Place of application: Indoors and outdoors Minimum distance from the illuminated object: 0,5m Length [mm]: 165 Width [mm]: 100 Height [mm]: 110