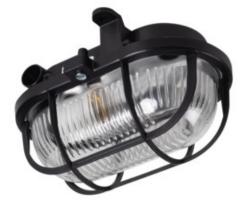

# C€ ERE ĽK €€

Kanlux MILO is a classic channel luminaire used usually in technical rooms, garages, basements, staircases, corridors, etc. The luminaire has a metal (7040T) or plactic (7040T/P) protective mesh which protects the shade from mechanical damage.

#### GENERAL DATA:

Colour: black Place of assembly: wall mounted, ceiling mounted Place of application: Indoors and outdoors Minimum distance from the illuminated object: 0,5m Length [mm]: 165 Width [mm]: 100 Height [mm]: 110

#### TECHNICAL DATA:

Rated voltage [V]: 220-240 AC Rated frequency [Hz]: 50 Maximum power [W]: max 60 Class of protection against electric shock: II Lampshade material: glass Light source: GLS/CFL/LED Cap: E27 Enclosure material: plastic Connection type: Terminal block Range of sections of wires used [mm<sup>2</sup>]: 1-1,5 IK class: 06 IP class: 54