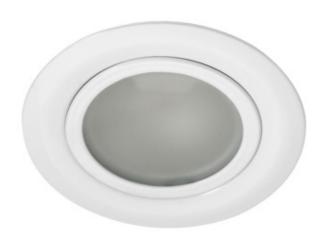

## **00810** GAVI CT-2116B-W

Spotlight fitting for furniture units

5905339008107

Kanlux GAVI are furniture fittings made of glass and steel. Unpretentious colour scheme allows them to discretely fit into the place of assembly.

## GENERAL DATA:

Colour: white

Place of assembly: Recessed mount in the ceiling

Place of application: Indoors

Minimum distance from the illuminated object: 0,5m

Diameter [mm]: 73

Assembly hole [mm]: Ø60