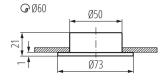

## GENERAL DATA:

Colour: white

Place of assembly: Recessed mount in the ceiling

Place of application: Indoors

Minimum distance from the illuminated object: 0,5m

Diameter [mm]: 73

Assembly hole [mm]: Ø60