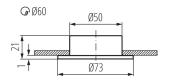

## GENERAL DATA:

Colour: chrome Place of assembly: Recessed mount in the ceiling Place of application: Indoors Minimum distance from the illuminated object: 0,5m Diameter [mm]: 73 Assembly hole [mm]: Ø60