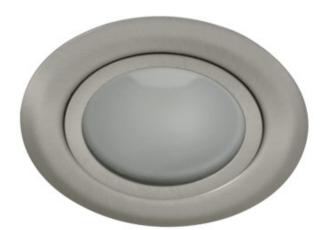

# Spotlight fitting for furniture units 5905339008152

Kanlux GAVI are furniture fittings made of glass and steel. Unpretentious colour scheme allows them to discretely fit into the place of assembly.

### GENERAL DATA:

Colour: chrome matte Place of assembly: Recessed mount in the ceiling Place of application: Indoors Minimum distance from the illuminated object: 0,5m Diameter [mm]: 73 Assembly hole [mm]: Ø60