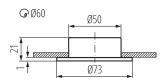

### GENERAL DATA:

Colour: chrome matte Place of assembly: Recessed mount in the ceiling Place of application: Indoors Minimum distance from the illuminated object: 0,5m Diameter [mm]: 73 Assembly hole [mm]: Ø60