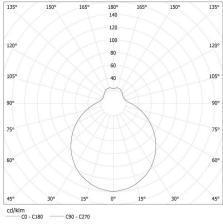

#### KANLUX S.A. (kat 8810) PIRES DL-600 / Krzywa rozsyłu światła (biegunowo)

Oprawa: KANLUX S.A. (kat 8810) PIRES DL-600 Lampy: 1 x A60 60W/c

We reserve the right to make technical changes. The data contained in this material are not legally binding. Photometry: the results obtained from testing were from a specific sample.