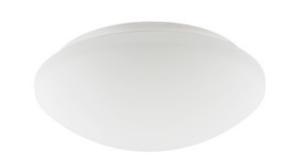

# **08810** PIRES DL-600

Ceiling-mounted light fitting with replaceable light source

5905339088109

Kanlux PIRES is a ceiling light fixture with minimalistic appearance which can be used outside too thanks to IP44 degree of tightness. To increase comfort, we also propose versions equipped with a microwave motion detector (code 19000 and 8810) the range of which comes to 9 metres.

# **08810** PIRES DL-600

## Ceiling-mounted light fitting with replaceable light source