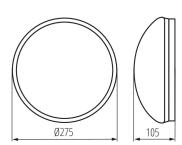

Wykrywanie ruchu: yes Height [mm]: 105 Diameter [mm]: 275 Sensitivity regulation: yes