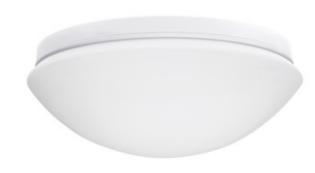

## **08811** PIRES DL-600 NS

Ceiling-mounted light fitting with replaceable light source

5905339088116

Kanlux PIRES is a ceiling light fixture with minimalistic appearance which can be used outside too thanks to IP44 degree of tightness. To increase comfort, we also propose versions equipped with a microwave motion detector (code 19000 and 8810) the range of which comes to 9 metres.

#### **GENERAL DATA:**

Colour: white

Place of assembly: wall mounted, ceiling mounted

Place of application: Indoors and outdoors

Minimum distance from the illuminated object: 0,5m

Height [mm]: 110 Diameter [mm]: 280

### TECHNICAL DATA:

Rated voltage [V]: 220-240 AC Rated frequency [Hz]: 50 Maximum power [W]: max 60

Class of protection against electric shock: ||

Lampshade material: glass Light source: GLS/CFL/LED Light source included: no

**Cap**: E27

Ambient temperature range to which the product can be

exposed: 5÷35

Enclosure material: plastic

Connection type: Bolt terminal block

Range of sections of wires used [mm<sup>2</sup>]: 1-2,5

IP class: 44