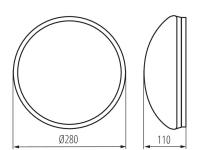

#### **GENERAL DATA:**

Colour: white

Place of assembly: wall mounted, ceiling mounted

Place of application: Indoors and outdoors

Minimum distance from the illuminated object: 0,5m

Height [mm]: 110 Diameter [mm]: 280