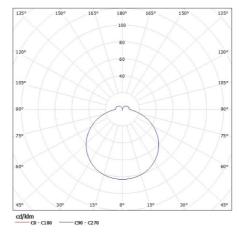

KANLUX S.A. (kat 8980) JURBA DL-2180 / Krzywa rozsyłu światła (biegunowo)

Dokument utworzono: 01.02.2025, 10:15 Zastrzega się możliwość wprowadzenia zmian technicznych. Dane zawarte w tym katalogu nie są prawnie wiążące. Fotometria: wyniki uzyskane podczas badania konkretnego egzemplarza. Kanlux S.A. ul. Objazdowa 1-3, 41-922 Radzionków, Poland kanlux@kanlux.com