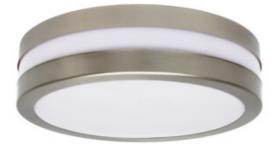

### Plafoniera z wymiennym źródłem światła 5905339089809

Plafoniera hermetyczna Kanlux JURBA to doskonała jakość wykonania. Oprawę można montować zarówno na ścianie jak i na suficie, wewnątrz i na zewnątrz budynków. Podwyższona szczelność IP44 opraw Kanlux JURBA chroni je przed kurzem, pyłem i wilgocią.

#### DANE OGÓLNE:

Kolor: nikiel satynowy Miejsce montażu: do nadbudowania na ścianie, do nadbudowania na suficie Miejsce zastosowania: wewnątrz i na zewnątrz Minimalna odległość od oświetlanego obiektu: 0,5m Wymienne źródło światła: tak Wysokość [mm]: 75 Średnica [mm]: 285