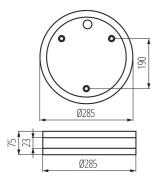

#### DANE OGÓLNE:

Kolor: nikiel satynowy Miejsce montażu: do nadbudowania na ścianie, do nadbudowania na suficie Miejsce zastosowania: wewnątrz i na zewnątrz Minimalna odległość od oświetlanego obiektu: 0,5m Wymienne źródło światła: tak Wysokość [mm]: 75 Średnica [mm]: 285