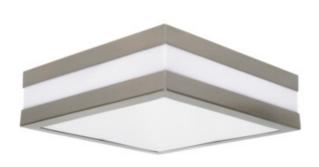

## **08981** JURBA DL-218L

Plafoniera z wymiennym źródłem światła 5905339089816

Plafoniera hermetyczna Kanlux JURBA to doskonała jakość wykonania. Oprawę można montować zarówno na ścianie jak i na suficie, wewnątrz i na zewnątrz budynków. Podwyższona szczelność IP44 opraw Kanlux JURBA chroni je przed kurzem, pyłem i wilgocią.

### DANE OGÓLNE:

Kolor: nikiel satynowy

Miejsce montażu: do nadbudowania na ścianie, do nadbudowania

na suficie

Miejsce zastosowania: wewnątrz i na zewnątrz

Minimalna odległość od oświetlanego obiektu: 0,5m