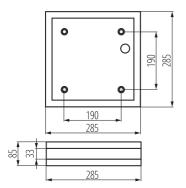

Wymienne źródło światła: tak

Długość [mm]: 285 Szerokość [mm]: 285 Wysokość [mm]: 85