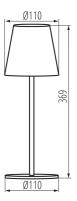

### **ÁLTALÁNOS ADATOK:**

Szín: zöld

Beszerelés helye: a padlón Alkalmazás helye: kültéri

Minimális távolság a megvilágított tárgytól: 0,1m

Beépített fényerősség szabályozó: igen

Kapcsoló: igen

Cserélhető fényforrás: nem Magasság [mm]: 369 Átmérő [mm]: 110