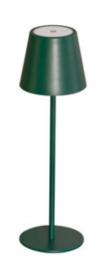

# **36320** INITA LED IP54 GN

LED asztali lámpa 5905339363206

A Kanlux INITA LED egy új típusú, multifunkcionális, vezeték nélküli asztali lámpa. A fémtest, a lágy matt textúra és az egyszínűség csak néhány tulajdonsága. A Kanlux INITA lámpa egyetlen gombbal működtethető (be/ki/fényerőszabályozás funkció), és USB porton keresztül tölthető. Az IP54-es védettségnek köszönhetően ezt a lámpát magával viheti a teraszra vagy a kertbe is. A Kanlux INITA asztali lámpa gyorsan és egyszerűen szétszerelhető és összeszerelhető, így elfér a poggyászában is, ha utazásra szeretné magával vinni.

### **ÁLTALÁNOS ADATOK:**

Szín: zöld

Beszerelés helye: a padlón Alkalmazás helye: kültéri

Minimális távolság a megvilágított tárgytól: 0,1m

Beépített fényerősség szabályozó: igen

Kapcsoló: igen

Cserélhető fényforrás: nem Magasság [mm]: 369 Átmérő [mm]: 110