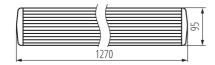

Power supply of T8 LED fluorescent lamps: Unilateral

Length [mm]: 1270 Width [mm]: 95 Height [mm]: 60

Rated voltage [V]: 220-240 AC Rated frequency [Hz]: 50 Maximum power [W]: 2 x max 36

Class of protection against electric shock: ||