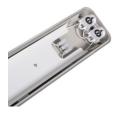

## **31323** DICHT 4LED PI 236/PS

Dust-proof LED tube light fitting 8595665313234

## **PRODUCT PARAMETERS:**

Colour: grey

Place of assembly: ceiling mounted

Place of application: Indoors and outdoors

Minimum distance from the illuminated object: 0,5m

Replaceable light source: yes Light source included: no

Power supply of T8 LED fluorescent lamps: Unilateral

Length [mm]: 1270 Width [mm]: 95 Height [mm]: 60

Rated voltage [V]: 220-240 AC Rated frequency [Hz]: 50 Maximum power [W]: 2 x max 36

Class of protection against electric shock: ||

Lampshade material: PS Light source: T8 LED

Cap: G13

Ambient temperature range to which the product can be

exposed: 5÷25

Enclosure material: plastic

Connection type: Bolt terminal block

Range of sections of wires used [mm<sup>2</sup>]: 0,5÷2,5

IP class: 65