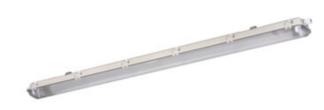

## **31323** DICHT 4LED PI 236/PS

Dust-proof LED tube light fitting 8595665313234

## **PRODUCT PARAMETERS:**

Colour: grey

Place of assembly: ceiling mounted

Place of application: Indoors and outdoors

Minimum distance from the illuminated object: 0,5m

Replaceable light source: yes Light source included: no

Power supply of T8 LED fluorescent lamps: Unilateral

Length [mm]: 1270 Width [mm]: 95 Height [mm]: 60

Rated voltage [V]: 220-240 AC Rated frequency [Hz]: 50 Maximum power [W]: 2 x max 36

Class of protection against electric shock: ||

Lampshade material: PS Light source: T8 LED

Cap: G13

Ambient temperature range to which the product can be

exposed: 5÷25

Enclosure material: plastic

Connection type: Bolt terminal block

Range of sections of wires used [mm<sup>2</sup>]: 0,5÷2,5

IP class: 65