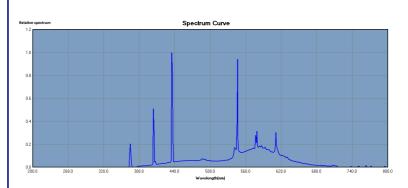

(360°)

Correlated colour temperature [K]: 4000 On-mode power of the light source Pon [W]: 8

Colour rendering index: 65

Chromaticity coordinates (x): 0.38

Date of issue: 31.01.2023, 14:14

# Linear fluorescent lamp

Chromaticity coordinates (y): 0.38 Claim of equivalent power [W]: 52