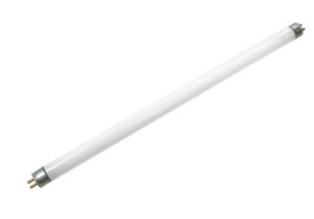

#### T5-8W 4000K/65 12715

Linear fluorescent lamp

5905339127150

Kanlux T5 are oneband and triband linear fluorescent lamps. Low consumption of energy and long working time are indisputable advantages of these lamps.

### PRODUCT PARAMETERS:

Compatible with a dimmer: no

Length [mm]: 300 Width [mm]: 15 **Height [mm]**: 300 **Depth [mm]**: 15 Diameter [mm]: 15 Rated power [W]: 8 Material: glass Light source: T5

Colour temperature: white

Cap: G5

Rated lamp-service life [h]: 10000 Rated luminous flux [lm]: 688

**Additional information**: Light source (LS)

Mercury content: yes