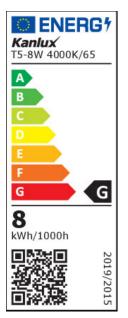

### PARAMETERS FOR LED AND OLED LIGHT SOURCES:

Energy consumption in on-mode of the light source

(kWh/1000h): 8

Energy efficiency class: G

Useful luminous flux of the light source Quse [Im]: 688 Useful luminous flux of the light source Quse [lm]: in sphere

(360°)

Correlated colour temperature [K]: 4000 On-mode power of the light source Pon [W]: 8

Colour rendering index: 65

Chromaticity coordinates (x): 0.38

Date of issue: 31.01.2023, 14:14