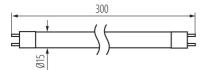

### PRODUCT PARAMETERS:

Compatible with a dimmer: no

Length [mm]: 300 Width [mm]: 15 **Height [mm]**: 300 **Depth [mm]**: 15 Diameter [mm]: 15 Rated power [W]: 8 Material: glass Light source: T5

Colour temperature: white