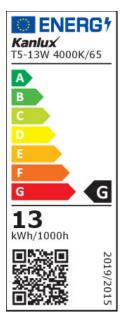

#### PARAMETERS FOR LED AND OLED LIGHT SOURCES:

Energy consumption in on-mode of the light source

(kWh/1000h): 13

Energy efficiency class: G

Useful luminous flux of the light source Quse [lm]: 1118 Useful luminous flux of the light source Quse [Im]: in sphere

(360°)

Correlated colour temperature [K]: 4000

On-mode power of the light source Pon [W]: 13

Colour rendering index: 65

Chromaticity coordinates (x): 0.38

Date of issue: 31.01.2023, 14:11

### Linear fluorescent lamp

Chromaticity coordinates (y): 0.38 Claim of equivalent power [W]: 78