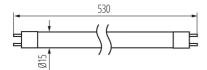

### PRODUCT PARAMETERS:

Compatible with a dimmer: no

Length [mm]: 530 Width [mm]: 15 **Height [mm]**: 530 **Depth [mm]**: 15 Diameter [mm]: 15 Rated power [W]: 13

Material: glass Light source: T5

Colour temperature: white