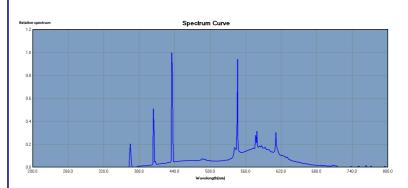

(360°)

Correlated colour temperature [K]: 4000

On-mode power of the light source Pon [W]: 13

Colour rendering index: 65

Chromaticity coordinates (x): 0.38

Date of issue: 31.01.2023, 14:11

### Linear fluorescent lamp

Chromaticity coordinates (y): 0.38 Claim of equivalent power [W]: 78