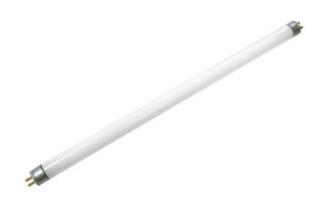

## **12716** T5-13W 4000K/65

Linear fluorescent lamp

5905339127167

Kanlux T5 are oneband and triband linear fluorescent lamps. Low consumption of energy and long working time are indisputable advantages of these lamps.

### PRODUCT PARAMETERS:

Compatible with a dimmer: no

Length [mm]: 530 Width [mm]: 15 **Height [mm]**: 530 **Depth [mm]**: 15 Diameter [mm]: 15 Rated power [W]: 13

Material: glass Light source: T5

Colour temperature: white