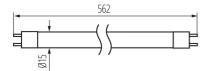

### PRODUCT PARAMETERS:

Compatible with a dimmer: no

**Length [mm]**: 562 Width [mm]: 15 **Height [mm]**: 562 **Depth [mm]**: 15 Diameter [mm]: 15 Rated power [W]: 14 Material: glass

Light source: T5

Colour temperature: white