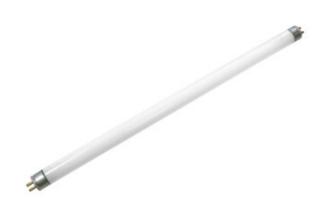

#### T5-14W 4000K/82 12717

Linear fluorescent lamp

5905339127174

Kanlux T5 are oneband and triband linear fluorescent lamps. Low consumption of energy and long working time are indisputable advantages of these lamps.

#### T5-14W 4000K/82 12717