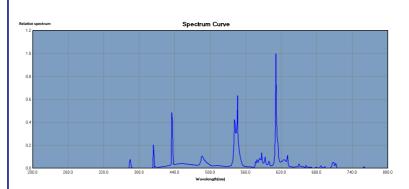

(360°)

Correlated colour temperature [K]: 4000

On-mode power of the light source Pon [W]: 14

Colour rendering index: 82

Chromaticity coordinates (x): 0.38

Date of issue: 31.01.2023, 14:13

# Linear fluorescent lamp

Chromaticity coordinates (y): 0.38 Claim of equivalent power [W]: 82