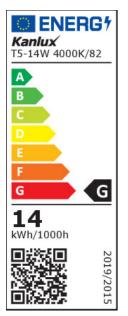

### PARAMETERS FOR LED AND OLED LIGHT SOURCES:

Energy consumption in on-mode of the light source

(kWh/1000h): 14

Energy efficiency class: G

Useful luminous flux of the light source Ouse [lm]: 1204 Useful luminous flux of the light source Quse [Im]: in sphere

(360°)

Correlated colour temperature [K]: 4000

On-mode power of the light source Pon [W]: 14

Colour rendering index: 82

Chromaticity coordinates (x): 0.38

Date of issue: 31.01.2023, 14:13

# Linear fluorescent lamp

Chromaticity coordinates (y): 0.38 Claim of equivalent power [W]: 82