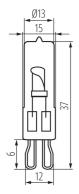

#### **PRODUCT PARAMETERS:**

Lamp designed for dimming: yes Height [mm]: 37 **Depth [mm]**: 14 Diameter [mm]: 13 Rated voltage [V]: 220-240 AC Rated frequency [Hz]: 50 Lamp rated current [mA]: 209 Rated power [W]: 48 Total rated luminous flux [lm]: 740 Material: non-corrosive metals alloy Lampshade material: glass Colour temperature: Warm white Cap: G9 Rated lamp-service life [h]: 2000 Number of on/off cycles: ≥8000 Lighting angle [°]: 360 Additional information: Light source (LS) Mercury content: no