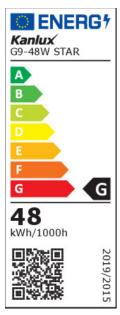

#### PARAMETERS FOR LED AND OLED LIGHT SOURCES:

Energy consumption in on-mode of the light source (kWh/1000h): 48 Energy efficiency class: G Useful luminous flux of the light source Φuse [Im] : 740 Useful luminous flux of the light source Φuse [Im] : in sphere (360°) Correlated colour temperature [K]: 2700

**On-mode power of the light source Pon [W]**: 48 **Colour rendering index**: 100

Date of issue: 29.03.2023, 13:16

We reserve the right to make technical changes. The data contained in this material are not legally binding. Photometry: the results obtained from testing were from a specific sample.