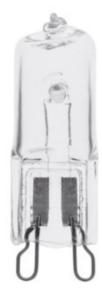

## 18422 G9-48W STAR

Halide light source 5905339184221

Kanlux G9 STAR is a halogen bulb with G9 light bulb base.

#### **PRODUCT PARAMETERS:**

Lamp designed for dimming: yes Height [mm]: 37 **Depth [mm]**: 14 Diameter [mm]: 13 Rated voltage [V]: 220-240 AC Rated frequency [Hz]: 50 Lamp rated current [mA]: 209 Rated power [W]: 48 Total rated luminous flux [lm]: 740 Material: non-corrosive metals alloy Lampshade material: glass Colour temperature: Warm white Cap: G9 Rated lamp-service life [h]: 2000 Number of on/off cycles: ≥8000 Lighting angle [°]: 360 Additional information: Light source (LS) Mercury content: no