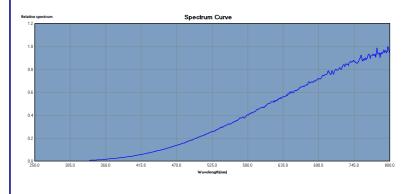

### Halide light source

Chromaticity coordinates (x): 0.458 Chromaticity coordinates (y): 0.41 Claim of equivalent power [W]: 56