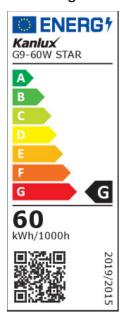

### PARAMETERS FOR LED AND OLED LIGHT SOURCES:

Energy consumption in on-mode of the light source

(kWh/1000h): 60

Energy efficiency class: G

Useful luminous flux of the light source Quse [Im]: 975 Useful luminous flux of the light source Quse [lm]: in sphere

(360°)

Correlated colour temperature [K]: 2700

On-mode power of the light source Pon [W]: 60

Colour rendering index: 100

Date of issue: 29.03.2023, 13:17