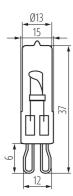

# PRODUCT PARAMETERS:

Lamp designed for dimming: yes

Height [mm]: 37 **Depth [mm]**: 14 Diameter [mm]: 13

Rated voltage [V]: 220-240 AC Rated frequency [Hz]: 50 Lamp rated current [mA]: 261

Rated power [W]: 60