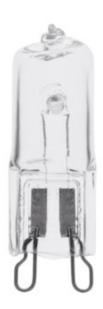

#### G9-60W STAR 18423

Halide light source 5905339184238

Kanlux G9 STAR is a halogen bulb with G9 light bulb base.

# PRODUCT PARAMETERS:

Lamp designed for dimming: yes

Height [mm]: 37 **Depth [mm]**: 14 Diameter [mm]: 13

Rated voltage [V]: 220-240 AC Rated frequency [Hz]: 50 Lamp rated current [mA]: 261

Rated power [W]: 60

Total rated luminous flux [lm]: 975 Material: non-corrosive metals alloy Lampshade material: glass

Colour temperature: Warm white

Cap: G9

Rated lamp-service life [h]: 2000 Number of on/off cycles: ≥8000

Lighting angle [°]: 360