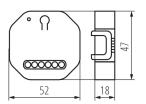

#### **PRODUCT PARAMETERS:**

Colour: white Place of assembly: rail TH35, Recessed mount in the wall Place of application: Indoors Control: Wi-Fi 2,4 GHz Diameter of an installation box: 60 Rated voltage [V]: 220-240 AC Rated current [A]: 10 Class of protection against electric shock: II Terminal type: Screw terminal IP class: 20