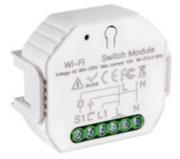

### 5905339349484

| C€ EAL | UK<br>CA | ( |
|--------|----------|---|
|--------|----------|---|

Flush-mounted on/off relay (fi 60 boxes). It allows you to control the circuits of plug-in sockets or light switches, giving them the SMART function without requiring additional installation between them. Learn more about Kanlux SMART at www.kanluxsmart.com.

#### **PRODUCT PARAMETERS:**

Colour: white Place of assembly: rail TH35, Recessed mount in the wall Place of application: Indoors Control: Wi-Fi 2,4 GHz Diameter of an installation box: 60 Rated voltage [V]: 220-240 AC Rated current [A]: 10 Class of protection against electric shock: II Terminal type: Screw terminal IP class: 20