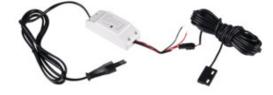

## Garage door relay

### 5905339349507

Relay for controlling gates with an open and close sensor. It can work in a smart environment with other dedicated or virtual buttons by assigned functions - such as close or open. Learn more about Kanlux SMART at www.kanluxsmart.com.

#### **PRODUCT PARAMETERS:**

Colour: white Place of application: Indoors Control: Wi-Fi 2,4 GHz Rated voltage [V]: 220-240 AC Class of protection against electric shock: II IP class: 20