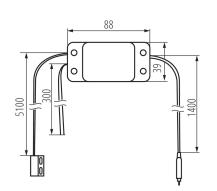

## Garage door relay

### 5905339349507

Relay for controlling gates with an open and close sensor. It can work in a smart environment with other dedicated or virtual buttons by assigned functions - such as close or open. Learn more about Kanlux SMART at www.kanluxsmart.com.

#### **PRODUCT PARAMETERS:**

Colour: white Place of application: Indoors Control: Wi-Fi 2,4 GHz Rated voltage [V]: 220-240 AC Class of protection against electric shock: II IP class: 20