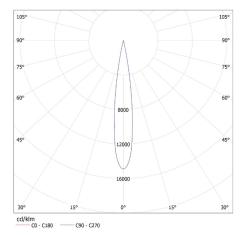

### **ADDITIONAL INFORMATION:**

- OYO 2LED-CW, 2 pcs included
- OYO 5LED-CW, 5 pcs included

KANLUX S.A. (kat 08120) OYO 2LED-CW / LDC (Polar)

Luminaire: KANLUX S.A. (kat 08120) OYO 2LED-CW Lamps: 1 x OYO 2LED-CW