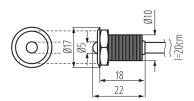

Compatible with a dimmer: yes

Height [mm]: 22 Diameter [mm]: 17

Assembly hole [mm]: Ø10

Integrated LED light source: yes

Rated voltage [V]: 12 DC Maximum power [W]: 0,22

Class of protection against electric shock: III

Diode type: LED DIP Luminous flux [lm]: 5

**Colour temperature**: cold white

Service life [h]: 30000 Lighting angle [°]: 15

Enclosure material: Metal, plastic Connection type: Free cable ends

Wire length [m]: 0.2 Lamp-heating time [s]:  $\leq 1$ Lamp-ignition time [s]:  $\leq 0.5$ 