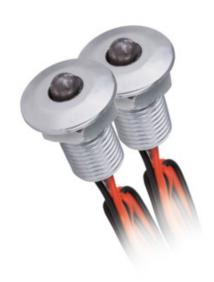

## **08120** OYO 2LED-CW

LED mirror lights 5905339081209

Kanlux OYO LED are spot-beam light accents to be used as decorative lighting. The small light points will help us to implement brave lighting projects also in saunas and bathrooms thanks to high tightness - IP68.

#### **PRODUCT PARAMETERS:**

Colour: aluminium

Place of assembly: do wbudowania w sufit|do wbudowania w

podłoże|do wbudowania w ścianę

Place of application: Indoors and outdoors

Minimum distance from the illuminated object: 0,1m

IP class: 68